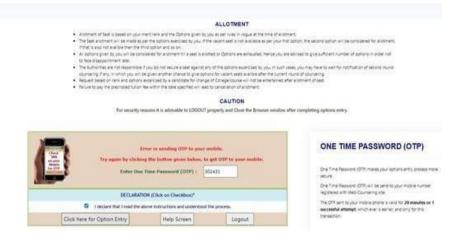

# **VI. OPTION ENTRY**

- 1. The Candidate is required to generate Password after Certificate Verification
- 2. The Password generation can be done as follows:
  - i. The Candidate is required to keep his ROC Form, Hall Ticket and Rank Card ready before generating Candidate Password.
  - ii. Enter the website <u>https://tsicet.nic.in</u> in the Browser.
  - iii. Click on Candidate Registration as given below on the home page of the website

3. The Candidate has to generate Password through Candidate Registration available on the homepage as shown above. The following screen appears

| STSICE                                 | Т                                                   | Pay Processing Fee                      | Verify Payment Status                          | Slot Booking                                                                                                    | Candidates Registration              | Candidates Login | Contact Us | Logout     |
|----------------------------------------|-----------------------------------------------------|-----------------------------------------|------------------------------------------------|-----------------------------------------------------------------------------------------------------------------|--------------------------------------|------------------|------------|------------|
|                                        |                                                     |                                         | TSICET .                                       | 2023                                                                                                            |                                      |                  |            |            |
|                                        |                                                     |                                         | Candidate has to register after                | certificates wetfloats                                                                                          | on at Help Line Center.              |                  |            |            |
|                                        |                                                     |                                         | TSICET Had                                     | Candidates B<br>n Number 225034<br>Taket No 4005143<br>Rank 12978<br>te of tistly<br>2200/200<br>Clear Generate | 28                                   |                  |            |            |
| Ha                                     | -                                                   |                                         |                                                |                                                                                                                 | CET Hall Tick<br>as shown in         | -                | T          |            |
| Ha<br>scr                              | II Ticket<br>een.                                   | Number, R                               | Rank and Dat                                   | e of Birth                                                                                                      | n as shown in                        | -                | T          |            |
| Ha<br>scr<br>ii. Cli                   | II Ticket<br>een.<br>ck on Ge                       | Number, R<br>enerate Pa                 | Rank and Dat                                   | e of Birth                                                                                                      | n as shown in<br>ove                 | the above        | T          |            |
| Ha<br>scr<br>ii. Cli<br>iii. Th        | Il Ticket<br>reen.<br>ck on Ge<br>e followir        | Number, R<br>enerate Pae<br>ng screen i | Rank and Dat<br>ssword as sh<br>is displayed t | e of Birth<br>nown abc                                                                                          | n as shown in<br>ove<br>new passwore | the above        |            |            |
| Ha<br>scr<br>ii. Cli                   | Il Ticket<br>reen.<br>ck on Ge<br>e followir        | Number, R<br>enerate Pa                 | Rank and Dat<br>ssword as sh<br>is displayed t | e of Birth                                                                                                      | n as shown in<br>ove<br>new passwore | the above        |            |            |
| Ha<br>scr<br>ii. Cli<br>iii. Th        | Il Ticket<br>reen.<br>ck on Ge<br>e followir        | Number, R<br>enerate Pae<br>ng screen i | Rank and Dat<br>ssword as sh<br>is displayed t | te of Birth<br>nown abc<br>to create                                                                            | n as shown in<br>ove<br>new passwore | the above        |            |            |
| Ha<br>scr<br>ii. Cli<br>iii. Th        | Il Ticket<br>reen.<br>ck on Ge<br>e followir        | Number, R<br>enerate Pae<br>ng screen i | Rank and Dat<br>ssword as sh<br>is displayed t | e of Birth<br>nown abc<br>to create                                                                             | n as shown in<br>ove<br>new passwore | the above        |            |            |
| Ha<br>scr<br>ii. Cli<br>iii. Th<br>S   | II Ticket<br>reen.<br>ck on Ge<br>e followir<br>CET | Number, R<br>enerate Pa<br>ng screen i  | Rank and Dat<br>ssword as sh<br>is displayed t | e of Birth<br>nown abc<br>to create<br>be been<br>CET                                                           | n as shown in<br>ove<br>new passwore | the above        |            |            |
| Ha<br>scr<br>ii. Cli<br>iii. Th        | II Ticket<br>reen.<br>ck on Ge<br>e followin<br>CET | Number, R<br>enerate Pa<br>ng screen i  | Rank and Dat<br>ssword as sh<br>is displayed t | e of Birth<br>nown abo<br>to create                                                                             | n as shown in<br>ove<br>new passwore | the above        |            |            |
| Ha<br>scr<br>ii. Cli<br>iii. Th<br>Tsi | II Ticket<br>reen.<br>ck on Ge<br>e followin<br>CET | Number, R<br>enerate Pa<br>ng screen i  | Rank and Dat<br>ssword as sh<br>is displayed t | e of Birth<br>nown abc<br>to create<br>be been<br>CET                                                           | n as shown in<br>ove<br>new password | the above        |            | Res K.Co.n |