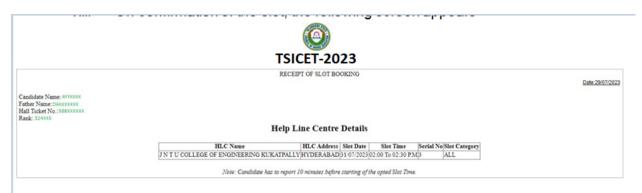

vii. The following screen appears if there are available slots at the chosen date and time for that HLC. Click Yes as given in the screen to confirm the Slot for Certificate Verification.

| Category of the Student                                          | ALL    | _            | _    | *     | ALL   | means  | oc/ec/sc/ | ST ie. Oth | er than PH/NCC/     | CAP                            |                                                                                        |                                                                        |                          |                    |               |                |                |               |
|------------------------------------------------------------------|--------|--------------|------|-------|-------|--------|-----------|------------|---------------------|--------------------------------|----------------------------------------------------------------------------------------|------------------------------------------------------------------------|--------------------------|--------------------|---------------|----------------|----------------|---------------|
| Select Help Line Centre (HLC)                                    | 9.9    | SOVE         | ANME | NT PC | UNTE  | CHINIC | CHANDULA  | AL BARADA  | RI NEAR ZOO PA      | RK , HYDERABAD.                | HYDERABAD . Dis                                                                        | E-HYDERABAD                                                            | ~                        |                    |               |                |                |               |
| Select any date on which you<br>would like to attend Certificate | <      |              |      | dy 21 | 923   |        | >         |            |                     |                                |                                                                                        |                                                                        |                          |                    |               |                |                |               |
| infication at above chosen HLC.                                  |        |              |      |       |       | 50     |           |            |                     |                                |                                                                                        |                                                                        |                          |                    |               |                |                |               |
|                                                                  |        | 27           |      |       |       | 1      |           |            |                     |                                |                                                                                        |                                                                        |                          |                    |               |                |                |               |
|                                                                  | 3      | 4            | \$   | 6     | 7     | 8      | 9         |            |                     |                                |                                                                                        |                                                                        |                          |                    |               |                |                |               |
|                                                                  | 3.0    | 23           | 12   | 13    | 24    | 15     | 35        |            |                     |                                |                                                                                        |                                                                        |                          |                    |               |                |                |               |
|                                                                  | 17     | 18           | 59   | 20    | 21    | 22     | 23        |            |                     |                                |                                                                                        |                                                                        |                          |                    |               |                |                |               |
|                                                                  | 24     | 25           | 26   | 27    | 28    |        | 30        |            |                     |                                |                                                                                        |                                                                        |                          |                    |               |                |                |               |
|                                                                  |        |              |      |       |       |        |           |            |                     |                                |                                                                                        |                                                                        |                          |                    |               |                |                |               |
|                                                                  |        | - à),        |      | 12    | - 4   | 5      |           |            |                     |                                |                                                                                        |                                                                        |                          |                    |               |                |                |               |
|                                                                  |        | -40          | 2    | 2     | .4    | 3      |           |            | Available Sl        | lots for the Selec             | ted Category - I                                                                       | HLC - Date for C                                                       | ertificate Verific       | ation              |               |                |                |               |
| 09:00 To 09:30 To 10:0                                           | 0 10:0 | 1<br>10 To : |      | 3     |       |        |           | To 11:30   | Same and the second | []                             | Conversion of the                                                                      | Contraction (Contraction)                                              | Para and a second second | [low-second second | 03:30 % 04:00 | 04:00 Tb 04:30 | 04:30 % 05:00  | 05:00 % 05:3  |
| 09:00 % 09:30 % 10:0                                             | 0 10:0 | 0 To         |      | 2     |       |        |           | ī⊳ 11:30   | Same and the second | []                             | Conversion of the                                                                      | Contraction (Contraction)                                              | Para and a second second | [low-second second | 03:30 % 04:00 | 04:00 To 04:30 | 04:30 To 05:00 | 05:00 % 05:3  |
| 09+00 79 09:30 09:30 To 10:0                                     | 0 10:0 | 0 Tb         |      | 2     | 130 1 | b 1170 | 11:00 7   | 1          | 11:30 To 12:00      | 12:00 To 12:30                 | 12:30 To 01:00                                                                         | 02:00 To 02:30                                                         | 02:30 % 03:00            | 03:00 To 03:30     |               |                | Q4:30 To 05:00 | 05:00 % 05:3  |
|                                                                  | 0 10:0 | 1<br>Ю Ть    |      | 3     | 130 1 | b 1170 | 11:00 7   | 1          | 11:30 To 12:00      | 12:00 % 12:30                  | 12:30 To 01:00                                                                         | 02:00 To 02:30                                                         | 02:30 % 03:00            | 03:00 To 03:30     | 03:30 % 04:00 |                | 04:30 % 05:00  | 05:00 % 05:3  |
|                                                                  | 0 10:0 | Ю Ть         |      | 3     | 130 1 | b 1170 | 11:00 7   | 1          | 11:30 To 12:00      | 12:00 To 12:30<br>CHNIC CHANDU | 12:30 To 01:00                                                                         | 02:00 % 02:30                                                          | 02:30 % 03:00            | 03:00 To 03:30     |               |                | 04:30 To 05:00 | 05:00 % 05:3  |
|                                                                  | 0 10:0 | 1<br>Ю Ть    |      | 2     | 130 1 | b 1170 | 11:00 7   | 1          | 11:30 To 12:00      | 12:00 To 12:30<br>CHNIC CHANDU | 12:30 To 01:00                                                                         | 02:00 % 02:30                                                          | 02:30 % 03:00            | 03:00 To 03:30     |               |                | 04:30 % 05:00  | 05:00 Te 05:3 |
|                                                                  | 0 10-0 | 0 To         |      | 3     | 130 1 | b 1170 | 11:00 7   | 1          | 11:30 To 12:00      | 12:00 To 12:30<br>CHNIC CHANDU | 12:30 To 01:00<br>LAL BARADARI<br>Selected Categ<br>lected date: 02<br>ted Slot: 10:00 | 02:00 To 02:30<br>NEAR ZOO PAR<br>ory: ALL<br>/08/2023<br>To 10:30 A.M | 02:30 % 03:00            | 03:00 To 03:30     |               |                | 04:30 % 05:00  | 05:00 To 05:3 |

viii. On confirmation of the slot, the following screen appears

ix. On confirmation of the slot, the following screen may occur in some of the Systems, wherein the popup blocker in the Browser should be disabled.

- x. The candidate will receive the confirmation of the slot booking date and time and slot through SMS.
- xi. All the Special Category candidates can choose NCC/SPORTS/CAP/PH/ instead of ALL as per their eligibility and the Candidates are required to refer Detailed Notification as per the schedule given in List of HLCs Annexure-I placed in the website: <u>https://tsicet.nic.in</u>